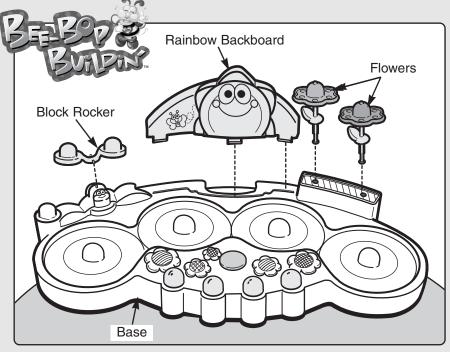

## We've Made a Change!

Please disregard assembly step 3 in the enclosed instructions and follow these instructions instead!

- Insert and snap the tabs on the rainbow backboard into the slots in the base.
- Insert and snap the flowers into the the base.
- Fit one of the the pegs at the center of the block rocker into a hole in the base. Press to snap the other peg on the block rocker into the hole in the base.